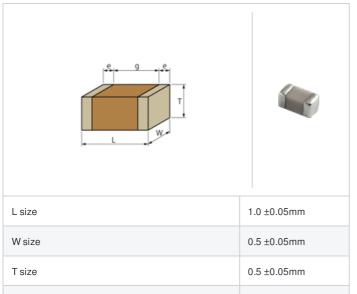

## Shape

## **Specifications**

Size code in inch(mm)

External terminal width e

Distance between external terminals g

| Capacitance                                      | 1.2pF ±0.25pF |
|--------------------------------------------------|---------------|
| Rated voltage                                    | 50Vdc         |
| Temperature characteristics (complied standard)  | COG(EIA)      |
| Temperature coefficient                          | 0±30ppm/°C    |
| Temperature range of temperature characteristics | 25 to 125°C   |
| Operating temperature range                      | -55 to 125°C  |