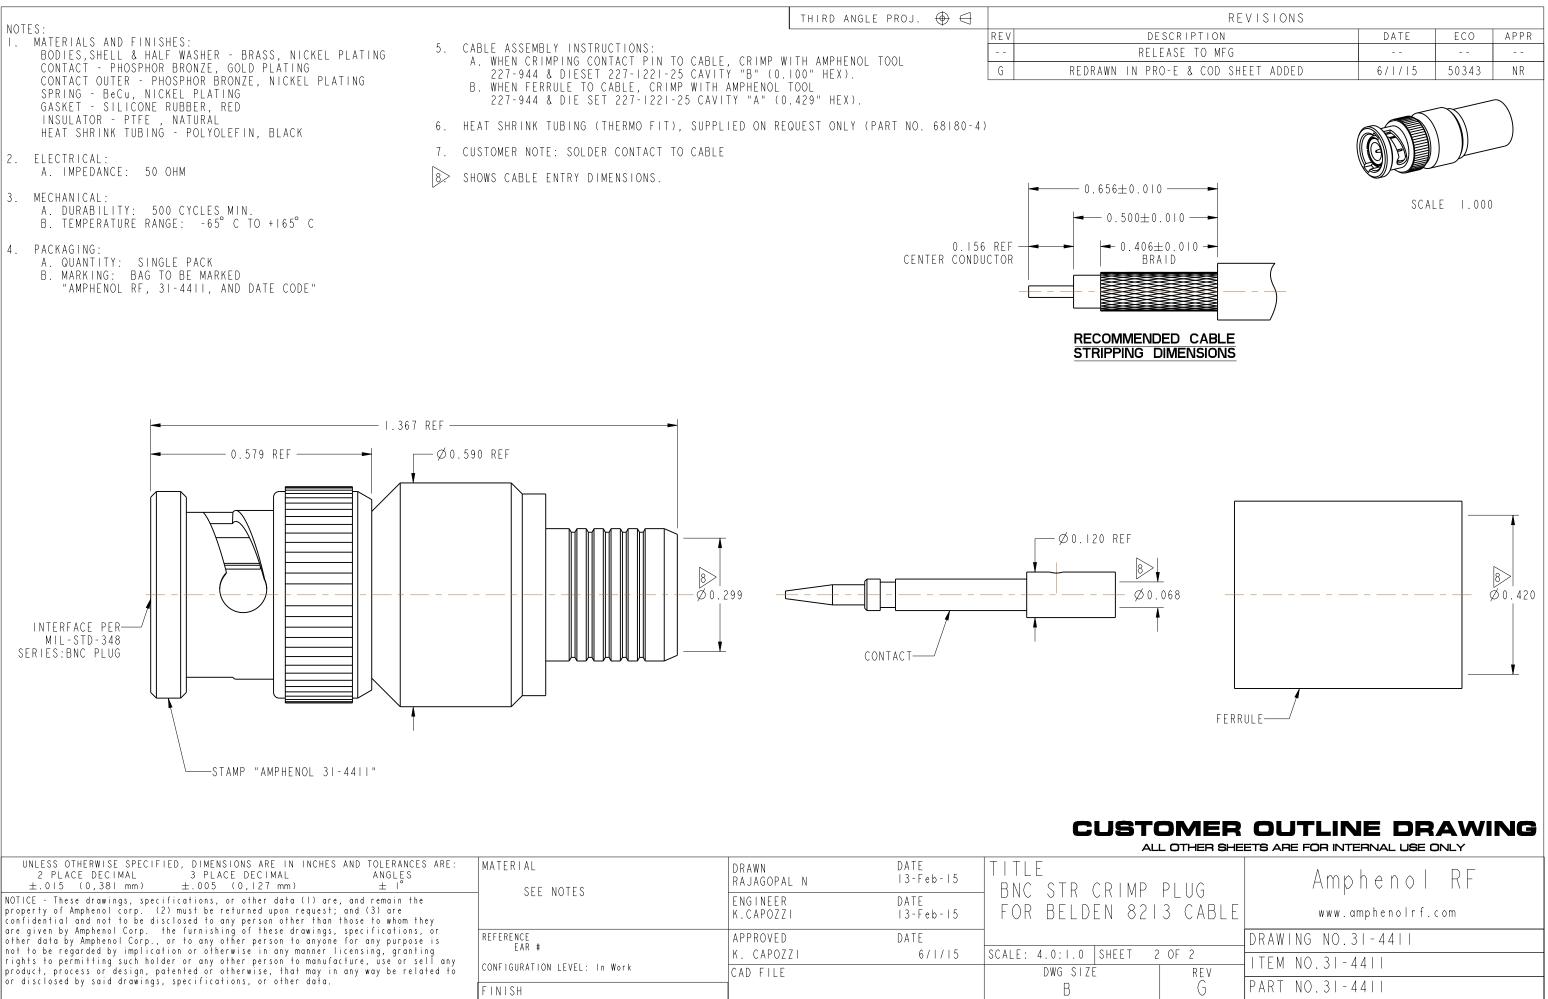

| UNLESS OTHERWISE SPECIFIED, DIMENSIONS ARE IN INCHES AND TOLERANCES ARE:<br>2 PLACE DECIMAL 3 PLACE DECIMAL ANGLES<br>±.015 (0.381 mm) ±.005 (0.127 mm) ± 1                                                                                                                                                                                                                                                                                                                                                                                                                                                                                                                                                                           | MATERIAL<br>SEE NOTES        | DRAWN<br>RAJAGOPAL N   | DATE<br> 3-Feb- 5 | TITLE                       |       |
|---------------------------------------------------------------------------------------------------------------------------------------------------------------------------------------------------------------------------------------------------------------------------------------------------------------------------------------------------------------------------------------------------------------------------------------------------------------------------------------------------------------------------------------------------------------------------------------------------------------------------------------------------------------------------------------------------------------------------------------|------------------------------|------------------------|-------------------|-----------------------------|-------|
| NOTICE - These drawings, specifications, or other data (1) are, and remain the property of Amphenol corp. (2) must be returned upon request; and (3) are confidential and not to be disclosed to any person other than those to whom they are given by Amphenol Corp. the furnishing of these drawings, specifications, or other data by Amphenol Corp., or to any other person to anyone for any purpose is not to be regarded by implication or otherwise in any manner licensing, granting rights to permitting such holder or any other person to manufacture, use or sell any product, process or design, patented or otherwise, that may in any way be related to or disclosed by said drawings, specifications, or other data. |                              | ENGINEER<br>K.CAPOZZI  | DATE<br> 3-Feb- 5 | - BNC STR CRI<br>FOR BELDEN |       |
|                                                                                                                                                                                                                                                                                                                                                                                                                                                                                                                                                                                                                                                                                                                                       | REFERENCE<br>EAR #           | APPROVED<br>K. CAPOZZI | DATE<br>6/1/15    | -<br>                       | ET 20 |
|                                                                                                                                                                                                                                                                                                                                                                                                                                                                                                                                                                                                                                                                                                                                       | CONFIGURATION LEVEL: In Work | CAD FILE               |                   | DWG SIZE                    |       |
|                                                                                                                                                                                                                                                                                                                                                                                                                                                                                                                                                                                                                                                                                                                                       | FINISH                       |                        |                   | В                           |       |