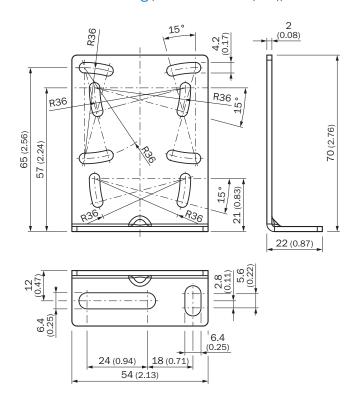

|
| Suitable for     | G10                                                        |
| Material         | Steel, zinc coated                                         |
| Items supplied   | Mounting hardware included                                 |
| Description      | Mounting bracket for wall and floor mounting for G10 AC/DC |

#### Classifications

| ECI@ss 5.0     | 27279202 |
|----------------|----------|
| ECI@ss 5.1.4   | 27279202 |
| ECI@ss 6.0     | 27279202 |
| ECI@ss 6.2     | 27279202 |
| ECI@ss 7.0     | 27279202 |
| ECI@ss 8.0     | 27279202 |
| ECI@ss 8.1     | 27279202 |
| ECI@ss 9.0     | 27273701 |
| ETIM 5.0       | EC002615 |
| ETIM 6.0       | EC002615 |
| UNSPSC 16.0901 | 32131023 |

## Dimensional drawing (Dimensions in mm (inch))



# SICK AT A GLANCE

SICK is one of the leading manufacturers of intelligent sensors and sensor solutions for industrial applications. A unique range of products and services creates the perfect basis for controlling processes securely and efficiently, protecting individuals from accidents and preventing damage to the environment.

We have extensive experience in a wide range of industries and understand their processes and requirements. With intelligent sensors, we can deliver exactly what our customers need. In application centers in Europe, Asia and North America, system solutions are tested and optimized in accordance with customer specifications. All this makes us a reliable supplier and development partner.

Comprehensive services complete our offering: SICK LifeTime Services provid