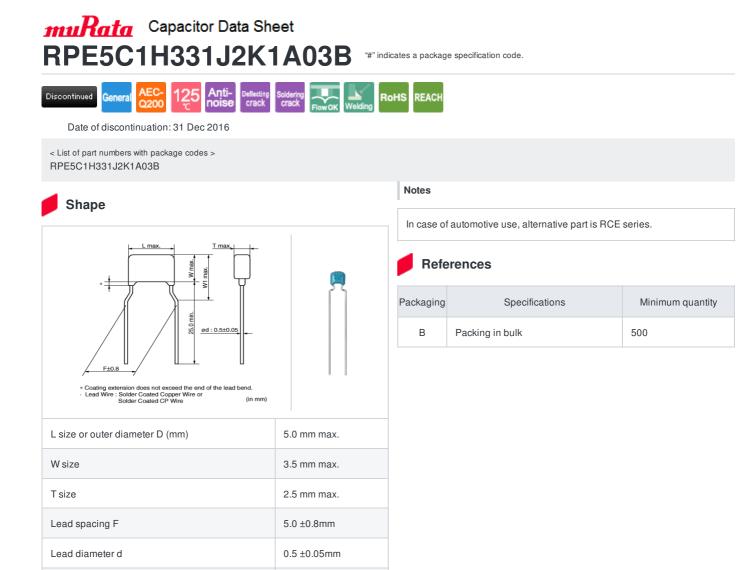

## Specifications

W1 size (max.)

| Capacitance                                      | 330pF ±5%                                              |
|--------------------------------------------------|--------------------------------------------------------|
| Rated voltage                                    | 50Vdc                                                  |
| Temperature characteristics (complied standard)  | C0G(EIA)                                               |
| Temperature coefficient                          | 25 to 125°C: 0±30ppm/°C<br>-55 to 25°C: 0+30/-72ppm/°C |
| Temperature range of temperature characteristics | -55 to 125°C                                           |
| Operating temperature range                      | -55 to 125°C